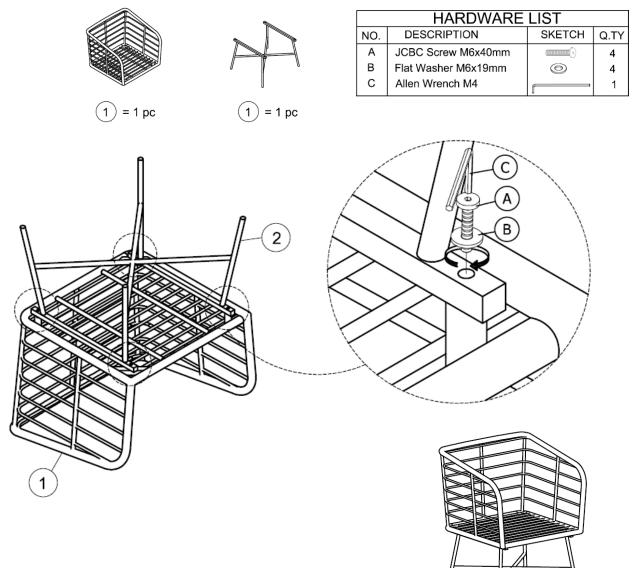

PART LIST

- 1. PLEASE SEPARATE AND IDENTIFY ALL PARTS, MAKING SURE THAT YOU HAVE ALL OF THE PARTS LISTED.
- 2. TO AVOID ANY SCRATCHES DURING ASSEMBLY, PLEASE ASSEMBLE ON A SOFT MAT OR SIMILAR.
- 3. PLEASE ASSEMBLE STEP BY STEP AND FOLLOW THE INSTRUCTIONS.
- 4. WASHERS MUST BE USED.
- 5. WHILE EACH BOLT AND NUT IS PROPERLY FASTENED, DO NOT OVER FASTEN IT.
- 6. DO NOT COMPLETELY FASTEN EACH BOLT AND NUT UNTIL ALL THE BOLTS ARE PROPERLY FIXED.